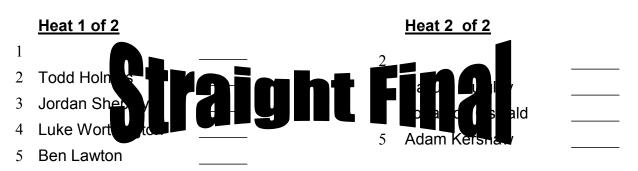

### <u>FINAL</u>

| 1 | Todd Holmes      | 35.27     |
|---|------------------|-----------|
| 2 | Jonathon Oswald  | 34.51     |
| 3 | Callum Quigley   | 25.87 1st |
| 4 | Luke Worthington | 31.25 2nd |
| 5 | Ben Lawton       | 32.44 3rd |
| 6 | Adam Kershaw     | 34.95     |