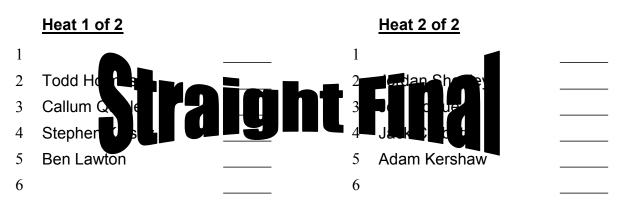

### <u>FINAL</u>

-----

| 1 | Todd Holmes    | 42.75     |
|---|----------------|-----------|
| 2 | Jack Corbett   | 34.86 2nd |
| 3 | Callum Quigley | 33.31 1st |
| 4 | Adam Kershaw   | 42.00     |
| 5 | Stephen Kinsey | 36.69 3rd |
| 6 | Ben Lawton     | 41.82     |